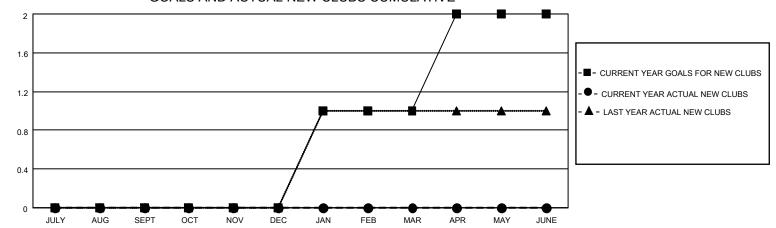

## District 130

| Clubs RESULTS FOR 2022-2023 |   |   |   | Members  RESULTS FOR 2022-2023 |    |   |    |
|-----------------------------|---|---|---|--------------------------------|----|---|----|
|                             |   |   |   |                                |    |   |    |
| JULY/AUG/SEPT               | 0 | 0 | 0 | JULY/AUG/SEPT                  | 8  | 8 | 14 |
| OCT/NOV/DEC                 | 0 | 0 | 0 | OCT/NOV/DEC                    | 8  | 2 | 5  |
| JAN/FEB/MAR                 | 1 | 0 | 0 | JAN/FEB/MAR                    | 8  | 0 | 0  |
| APR/MAY/JUNE                | 1 | 0 | 0 | APR/MAY/JUNE                   | 10 | 0 | 0  |

#### GOALS AND ACTUAL NEW CLUBS CUMULATIVE