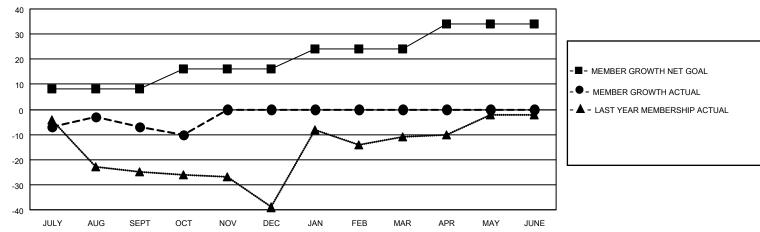

## District 130

| Clubs RESULTS FOR 2022-2023 |   |   |   | Members  RESULTS FOR 2022-2023 |    |   |    |
|-----------------------------|---|---|---|--------------------------------|----|---|----|
|                             |   |   |   |                                |    |   |    |
| JULY/AUG/SEPT               | 0 | 0 | 0 | JULY/AUG/SEPT                  | 8  | 8 | 14 |
| OCT/NOV/DEC                 | 0 | 0 | 0 | OCT/NOV/DEC                    | 8  | 2 | 5  |
| JAN/FEB/MAR                 | 1 | 0 | 0 | JAN/FEB/MAR                    | 8  | 0 | 0  |
| APR/MAY/JUNE                | 1 | 0 | 0 | APR/MAY/JUNE                   | 10 | 0 | 0  |

#### GOALS AND ACTUAL MEMBERS CUMULATIVE

| DROPPED CLUBS: 0 |    | 6 CLUBS OF 32 ADDED 1 OR<br>MORE NEW MEMBERS | GENDER DISTRIBUTION                |              |  |
|------------------|----|----------------------------------------------|------------------------------------|--------------|--|
|                  |    | MORE NEW MEMBERS                             | MALE                               | 281 (45.40%) |  |
|                  |    |                                              | FEMALE                             | 338 (54.60%) |  |
| DROPPED MEMBERS  |    |                                              | NON BINARY                         | 0 (0.00%)    |  |
|                  |    |                                              | PREFER NOT TO ANSWER               | 0 (0.00%)    |  |
| DECEASED         | 1  |                                              |                                    | ,            |  |
| CLUB CANCELLED   | 0  | CLICK HERE FOR CUMULATIVE                    | TOTAL FAMILY UNIT MEMBERS 68       |              |  |
| OTHER            | 18 | MEMBERSHIP DATA                              |                                    |              |  |
| TOTAL            | 19 |                                              | FAMILY MEMBERS PAYING HALF DUES 36 |              |  |
|                  |    |                                              |                                    |              |  |